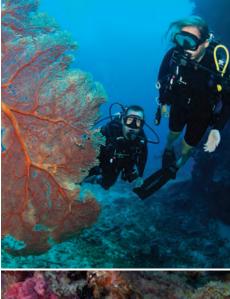

## DIVING FIJI'S KORO SEA

Led by an exceptional and trained team with over 30 years of experience, dive enthusiasts will discover astounding sites featuring sheer vertical walls and seamounts, colorful coral reef systems, and an incredible array of sea life. The Namena Marine Preserve is a network of protected marine areas which offer divers the thrilling experience of exploring vertical dropoffs, riding currents up chimneys, and swimming with the likes of barracuda, sharks, other marine life.