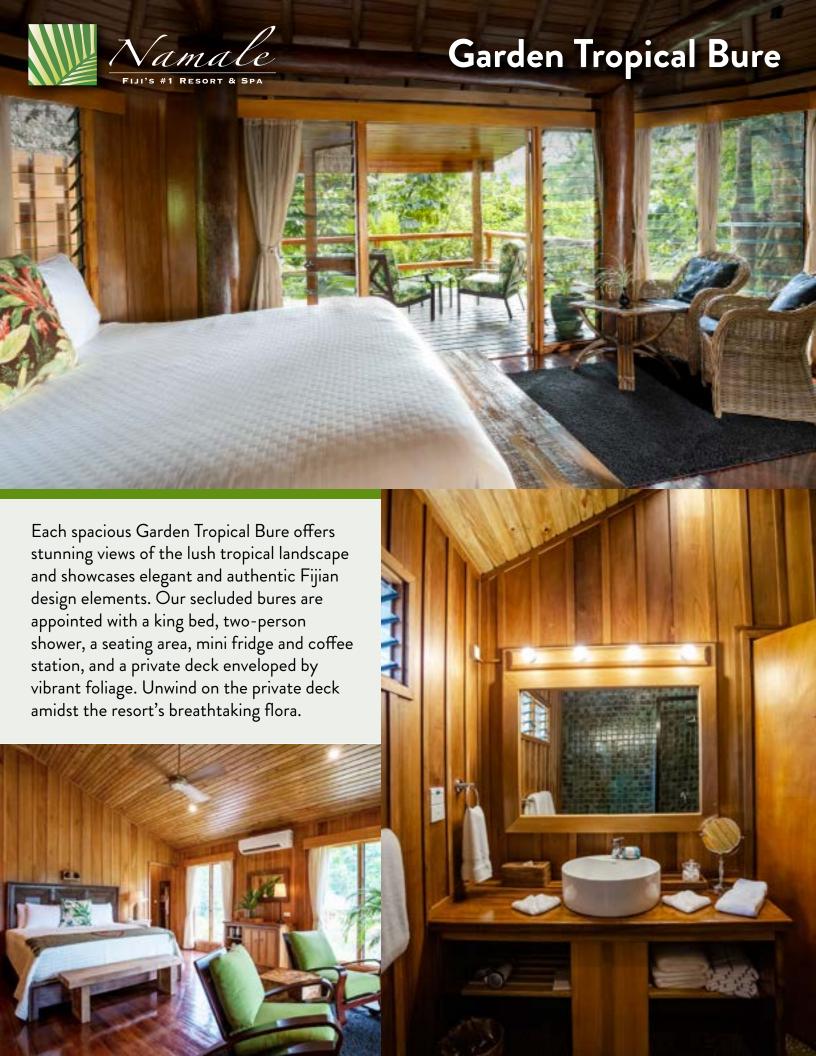

## **AMENITIES**

- Private Deck
- Seating Area
- Vaulted Ceilings
- Ceiling Fan
- Pure Fiji Luxury Spa Products
- Makeup Mirror & Hairdryer
- Spacious Closet
- Complimentary in-room WiFi

- Air Conditioning
- King Bed
- Complimentary Mini Fridge
- Complimentary Coffee/Tea Station
- Mini Safe
- Plush Bath Robes
- Complimentary Souvenir Sarong
- Nightly Turn Down Service