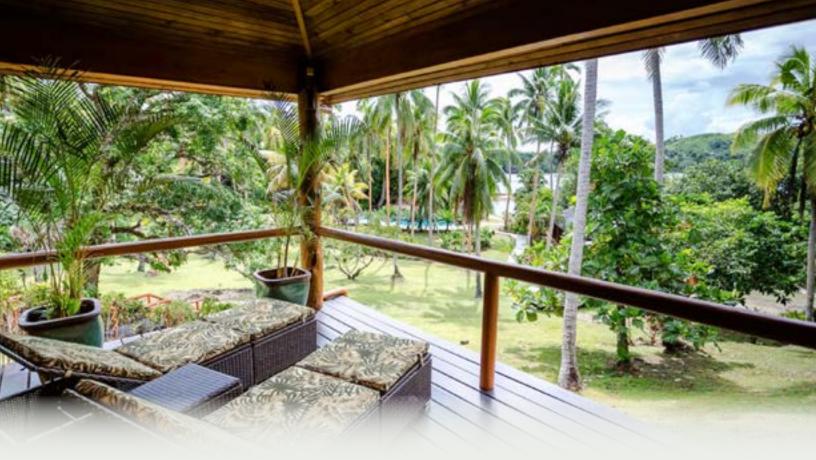

## **AMENITIES**

- Private Deck
- Seating Area
- Vaulted Ceilings
- Ceiling Fan
- Pure Fiji Luxury Spa Products
- Makeup Mirror & Hairdryer
- Spacious Closet
- Complimentary in-room WiFi

- Air Conditioning
- King Bed
- Complimentary Mini Fridge
- Complimentary Coffee/Tea Station
- Mini Safe
- Plush Bath Robes
- Complimentary Souvenir Sarong
- Nightly Turn Down Service