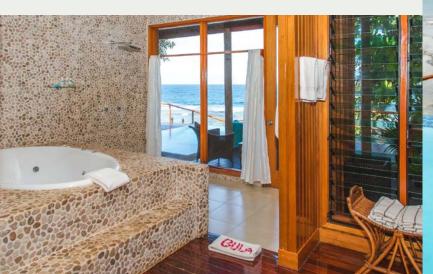

## **Bula House Villa**

Perched at the edge of Namale's lava cliffs, Bula House is the epitome of luxury. The original Namale Villa, Bula House offers a spacious design emphasizing the nature surroundings with a grand lounging area, billiard table, and elegant dining space. The bedroom features a plush four-poster king bed, sunken sitting room, walk-in closet with changing area, two-person shower, natural river stone Jacuzzi spa tub, and private outdoor shower. Enjoy the large deck with a plunge pool and lounge, with private stairs leading to the volcanic rock shoreline. Bula House is a sanctuary of opulence and tranquility, where every detail has been meticulously crafted to create an extraordinary haven of indulgence.