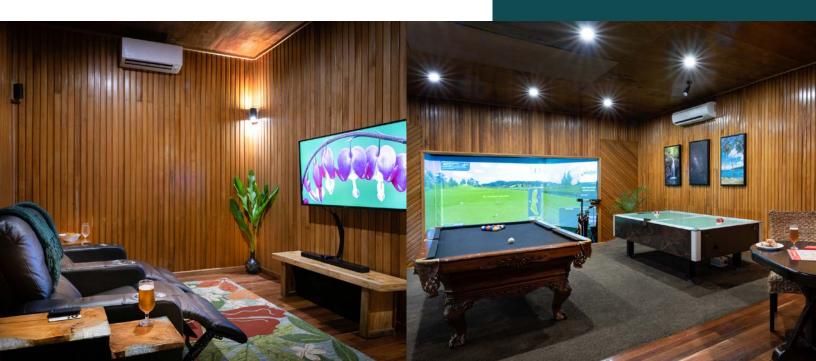

## **KAVA BOWL**

Namale's Kava Bowl Indoor Entertainment Center is the only facility of its kind in all of Fiji. The 1,200 sq. ft. air-conditioned space offers guests an alternative to our complimentary outdoor & active adventures and an option for evening fun.

## AMENITIES

- Two 10-Pin Bowling Lanes
- Two Private Movie Lounges
- Golf Simulator
- Billiards
- Ping Pong
- Air Hockey
- Darts
- Foosball
- Board Games
- Lounge Area