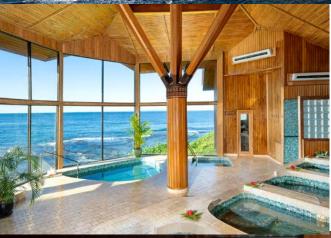

# VALENI SASAUNI SPA SANCTUARY

Nestled in to the lava cliffs overlooking the Koro Sea is a sacred space focused on total mind and body wellness. Relax, rejuvenate, and pamper with luxury treatments inspired by ancient healing traditions and the spirit and elements of the Fiji islands.

With over 10,000 sq. ft. of quiet, blissful sanctuary, our spa is an indulgent center for rejuvenation. Focus on your holistic wellbeing in a tropical setting and reinvigorate your mind, body, and spirit. Relax to the sound of the waves and experience the healing elements of Fiji.