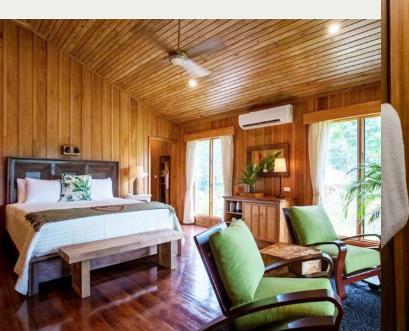

## Garden Tropical Bure

Each spacious Garden Tropical Bure offers stunning views of the lush tropical landscape and showcases elegant and authentic Fijian design elements. Our secluded bures are appointed with a king bed, two-person shower, a seating area, mini fridge and coffee station, and a private deck enveloped by vibrant foliage. Unwind on the private deck amidst the resort's breathtaking flora.

### AMENITIES

- Private Deck
- Seating Area
- Vaulted Ceilings
- Ceiling Fan
- Pure Fiji Luxury Spa Products
- Makeup Mirror & Hairdryer
- Spacious Closet
- Complimentary in-room WiFi

- Air Conditioning
- King Bed
- Complimentary Mini Fridge
- Complimentary Coffee/Tea Station
- Mini Safe
- Plush Bath Robes
- Complimentary Souvenir Sarong
- Nightly Turn Down Service