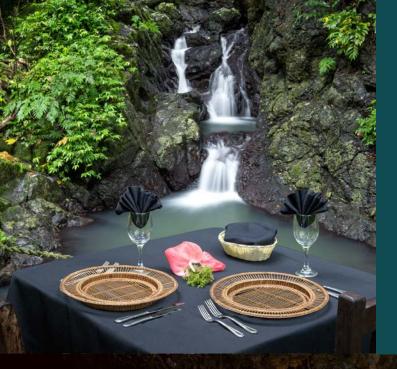

# PRIVATE DINING

Indulge in divine menus for two enjoyed in unique outdoor venues. From a beach picnic with your toes in the sand to lunch set to the sound of a gentle waterfall, dine in a private, intimate setting designed to exceed expectations and deliver once-in-a-lifetime memories.

## LOCATIONS

- On the Beach
- By a Rainforest Waterfall
- Cliffside Deck In-Bure
- Candlelit Sea Cave

\*Subject to availability and weather dependent. One dinner dine-out guaranteed with 7+ night stay.