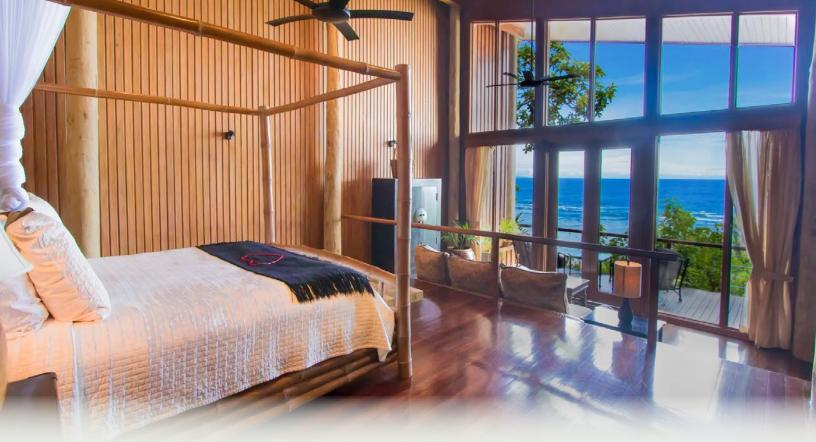

## **Bula House Villa**

Perched at the edge of Namale's lava cliffs, Bula House is the epitome of luxury. The original Namale Villa, Bula House offers a spacious design emphasizing the nature surroundings with a grand lounging area, billiard table, and elegant dining space. The bedroom features a plush four-poster king bed, sunken sitting room, walk-in closet with changing area, two-person shower, natural river stone Jacuzzi spa tub, and private outdoor shower. Enjoy the large deck with a plunge pool and lounge, with private stairs leading to the volcanic rock shoreline. Bula House is a sanctuary of opulence and tranquility, where every detail has been meticulously crafted to create an extraordinary haven of indulgence.