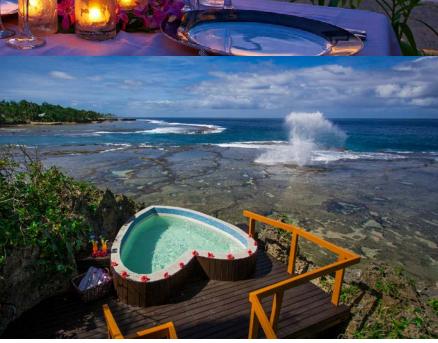

- Complimentary WiFi
- Guest Concierge
- Room Service
- Bula Cart Transportation
- Private Beach Access
- Spa Hydrotherapy Room Access (Waterfall Massage, Sauna, Aromatherapy Pools, & Hot Tub)
- Freshwater Swimming Pools
- Cliffside Decks
- Heart Shaped Hot Tub
- Fitness Center Access

# PRIVATE DINING

Indulge in divine menus for two enjoyed in unique outdoor venues. From a beach picnic with your toes in the sand to lunch set to the sound of a gentle waterfall, dine in a private, intimate setting designed to exceed expectations and deliver once-in-a-lifetime memories.

## LOCATIONS

- On the Beach
- By a Rainforest Waterfall
- Cliffside Deck In-Bure
- Candlelit Sea Cave

\*Subject to availability and weather dependent. One dinner dine-out guaranteed with 7+ night stay.