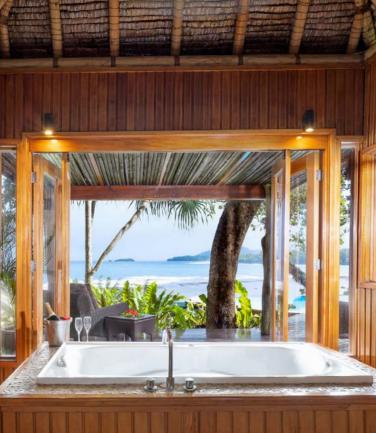

uavata Villas

Civa and Duavata Villas offer a distinctive multi-room layout, beginning with a reception area that gracefully transitions into the main deck, leading to both the East and West Wings. The West Wing boasts a stylish dining area with a four-person table, a well-appointed mini-bar, and an outdoor bathroom and shower for a unique tropical experience. The East Wing encompasses the main sleeping quarters, featuring a luxurious king bed, a spacious walk-in closet, and a dedicated changing area.

Indulge in the ultimate relaxation with a large indoor Jacuzzi spa tub for two and a stunning lounge area opening to a vast deck spanning the length of the villa. The wrap-around infinity pool and outdoor lounge provide an idyllic setting for sunbathing and hosting memorable gatherings.







### AMENITIES

- Private Pool
- Private Deck & Seating Area
- Vaulted Ceilings
- Ceiling Fan
- Pure Fiji Luxury Spa Products
- Makeup Mirror & Hairdryer
- Spacious Closet
- Complimentary in-room WiFi
- Netflix Access

- Air Conditioning
- King Bed
- Complimentary Mini Fridge
- Complimentary Coffee/Tea Station
- Mini Safe
- Plush Bath Robes
- Complimentary Souvenir Sarong
- Nightly Turn Down Service

|                 | Private Deck | Seating Area | Ocean View   | Jacuzzi Tub  | Plunge Pool* | Full Size Pool* | 2 Bedrooms   |
|-----------------|--------------|--------------|--------------|--------------|--------------|-----------------|--------------|
| Garden Tropical | $\checkmark$ | $\checkmark$ |              |              |              |                 |              |
| Ocean T