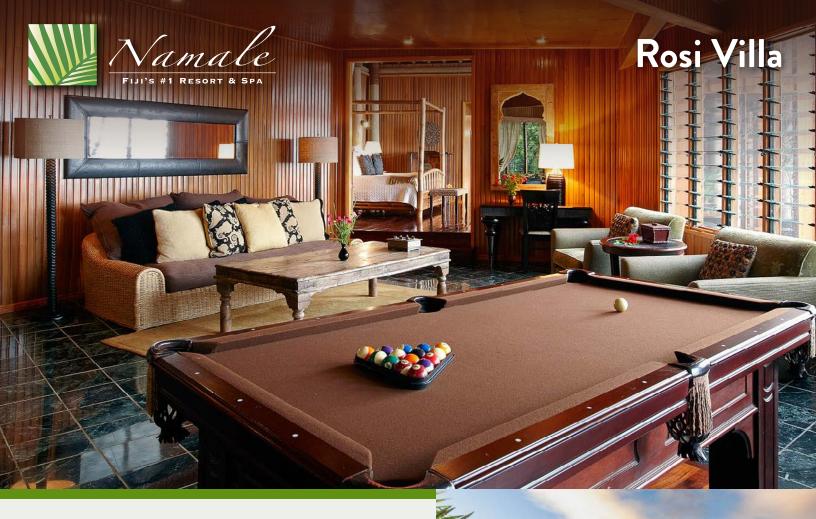

Rosi Villa presents an expansive sanctuary of luxury, featuring a generously sized living area and lounge, fourposter king-size bed, and a walk-in closet with a spacious changing area. The luxurious bathroom indulges with a two-person shower and Jacuzzi spa tub. Rosi's sunken sitting room opens onto a private deck that spans the entire length of the villa, offering a serene escape complete with a hot tub and plunge pool. This expansive living area boasts a billiards table, and further enhancing privacy, a set of stairs from the main deck leads to a private deck for two, featuring an outdoor lounge area.