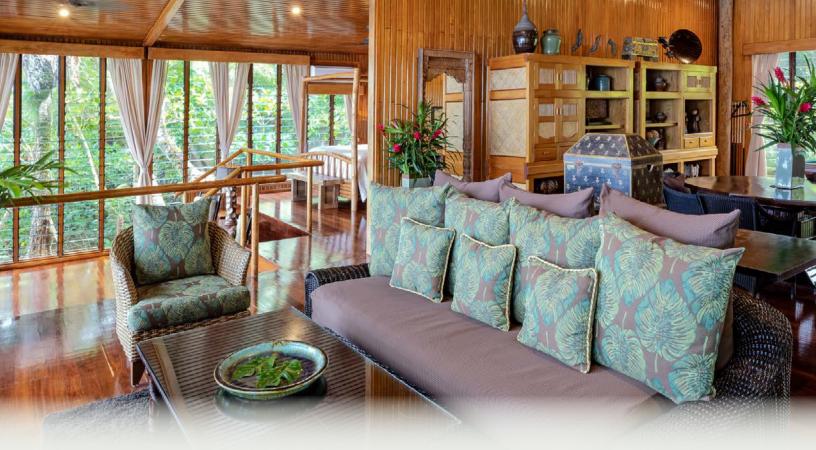

## **Bula House Villa**

Perched at the edge of Namale's lava cliffs, Bula House is the epitome of luxury. The original Namale Villa, Bula House offers a spacious design emphasizing the nature surroundings with a grand lounging area, billiard table, and elegant dining space. The bedroom features a plush four-poster king bed, sunken sitting room, walk-in closet with changing area, two-person shower, natural river stone Jacuzzi spa tub, and private outdoor shower. Enjoy the large deck with a plunge pool and lounge, with private stairs leading to the volcanic rock shoreline. Bula House is a sanctuary of opulence and tranquility, where every detail has been meticulously crafted to create an extraordinary haven of indulgence.