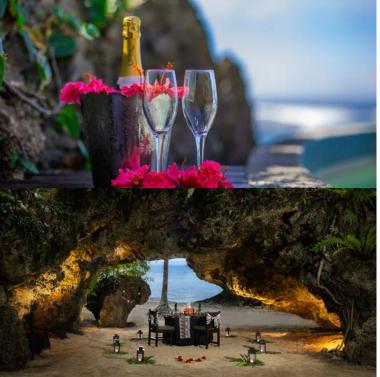

# PRIVATE DINING

Indulge in divine menus for two enjoyed in unique outdoor venues. From a beach picnic with your toes in the sand to lunch set to the sound of a gentle waterfall, dine in a private, intimate setting designed to exceed expectations and deliver once-in-a-lifetime memories.

## LOCATIONS

- On the Beach
- By a Rainforest Waterfall
- Cliffside Deck In-Bure
- Candlelit Sea Cave

\*Subject to availability and weather dependent. One dinner dine-out guaranteed with 7+ night stay.