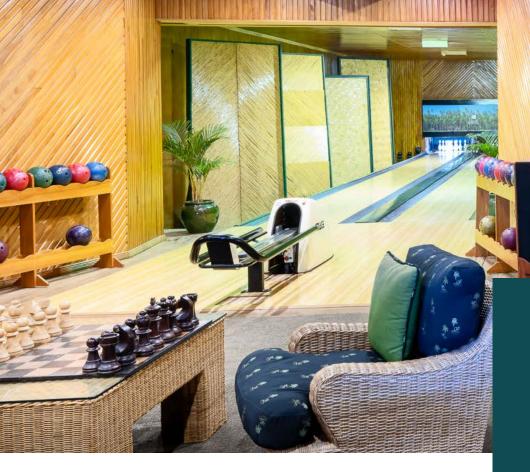

## **KAVA BOWL**

Namale's Kava Bowl Indoor Entertainment Center is the only facility of its kind in all of Fiji. The 1,200 sq. ft. air-conditioned space offers guests an alternative to our complimentary outdoor & active adventures and an option for evening fun.

## AMENITIES

- Two 10-Pin Bowling Lanes
- Two Private Movie Lounges
- Golf Simulator
- Billiards
- Ping Pong
- Air Hockey
- Darts
- Foosball
- Board Games
- Lounge Area