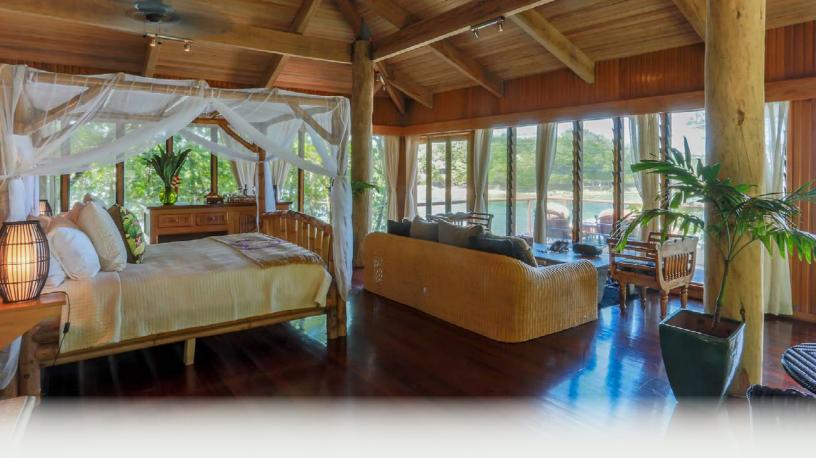

## **Bula House Villa**

Perched at the edge of Namale's lava cliffs, Bula House is the epitome of luxury. The original Namale Villa, Bula House offers a spacious design emphasizing the nature surroundings with a grand lounging area, billiard table, and elegant dining space. The bedroom features a plush four-poster king bed, sunken sitting room, walk-in closet with changing area, two-person shower, natural river stone Jacuzzi spa tub, and private outdoor shower. Enjoy the large deck with a plunge pool and lounge, with private stairs leading to the volcanic rock shoreline. Bula House is a sanctuary of opulence and tranquility, where every detail has been meticulously crafted to create an extraordinary haven of indulgence.

Rosi Villa presents an expansive sanctuary of luxury, featuring a generously sized living area and lounge, fourposter king-size bed, and a walk-in closet with a spacious changing area. The luxurious bathroom indulges with a two-person shower and Jacuzzi spa tub. Rosi's sunken sitting room opens onto a private deck that spans the entire length of the villa, offering a serene escape complete with a hot tub and plunge pool. This expansive living area boasts a billiards table, and further enhancing privacy, a set of stairs from the main deck leads to a private deck for two, featuring an outdoor lounge area.