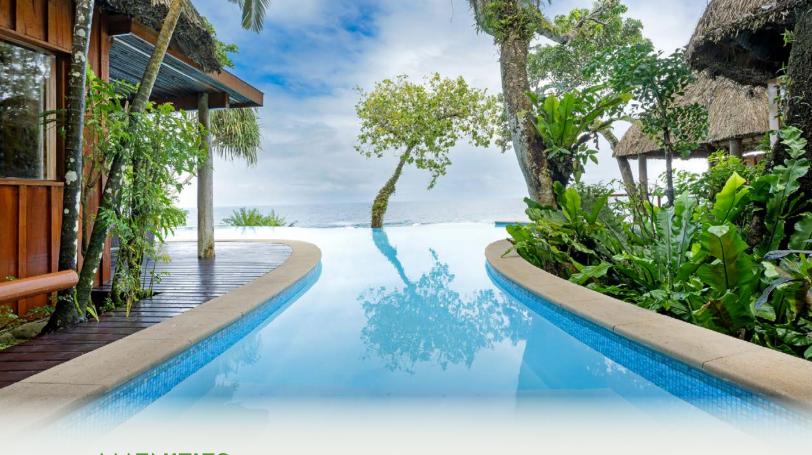

## **AMENITIES**

- Private Pool
- Private Deck
- Seating Area
- Vaulted Ceilings & Ceiling Fan
- Pure Fiji Luxury Spa Products
- Makeup Mirror & Hairdryer
- Spacious Closet
- Complimentary in-room WiFi
- Netflix Access

- · Air Conditioning
- King Bed
- Complimentary Mini Fridge
- Complimentary Coffee/Tea Station
- Mini Safe
- Plush Bath Robes
- Complimentary Souvenir Sarong
- Nightly Turn Down Service

|                 | Private Deck | Seating Area | Ocean View | Jacuzzi Tub | Plunge Pool* | Full Size Pool* | 2 Bedrooms |
|-----------------|--------------|--------------|------------|-------------|--------------|-----------------|------------|
| Garden Tropical | <b>/</b>     | <b>/</b>     |            |             |              |                 |            |
| Ocean Tropical  | <b>/</b>     | <b>/</b>     | <b>/</b>   |             |              |                 |            |
| Honeymoon       | <b>/</b>     | <b>/</b>     | <b>/</b>   |             | <b>~</b>     |                 |            |
| Villa           | <b>/</b>     | <b>/</b>     | <b>/</b>   | <b>/</b>    | <b>~</b>     | <b>/</b>        |            |
| Grand Villa     | <b>/</b>     | <b>~</b>     | <b>/</b>   | <b>/</b>    |              | <b>/</b>        | <b>/</b>   |