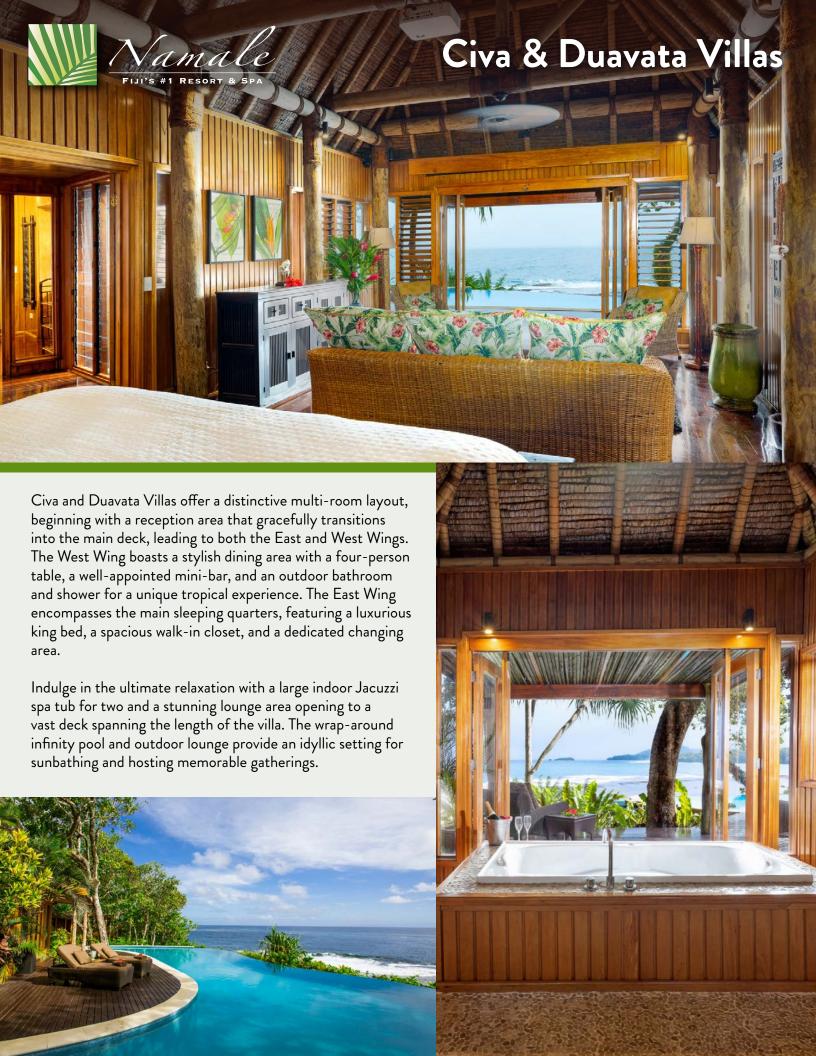

## **AMENITIES**

- Private Pool
- Private Deck
- Seating Area
- Vaulted Ceilings & Ceiling Fan
- Pure Fiji Luxury Spa Products
- Makeup Mirror & Hairdryer
- Spacious Closet
- Complimentary in-room WiFi
- Netflix Access

- · Air Conditioning
- King Bed
- Complimentary Mini Fridge
- Complimentary Coffee/Tea Station
- Mini Safe
- Plush Bath Robes
- Complimentary Souvenir Sarong
- Nightly Turn Down Service

|                 | Private Deck | Seating Area | Ocean View | Jacuzzi Tub | Plunge Pool* | Full Size Pool* | 2 Bedrooms |
|-----------------|--------------|--------------|------------|-------------|--------------|-----------------|------------|
| Garden Tropical | <b>/</b>     | <b>/</b>     |            |             |              |                 |            |
| Ocean Tropical  | <b>/</b>     | <b>/</b>     | <b>/</b>   |             |              |                 |            |
| Honeymoon       | <b>/</b>     | <b>/</b>     | <b>/</b>   |             | <b>~</b>     |                 |            |
| Villa           | <b>/</b>     | <b>/</b>     | <b>/</b>   | <b>/</b>    | <b>~</b>     | <b>/</b>        |            |
| Grand Villa     | <b>/</b>     | <b>~</b>     | <b>/</b>   | <b>/</b>    |              | <b>/</b>        | <b>/</b>   |