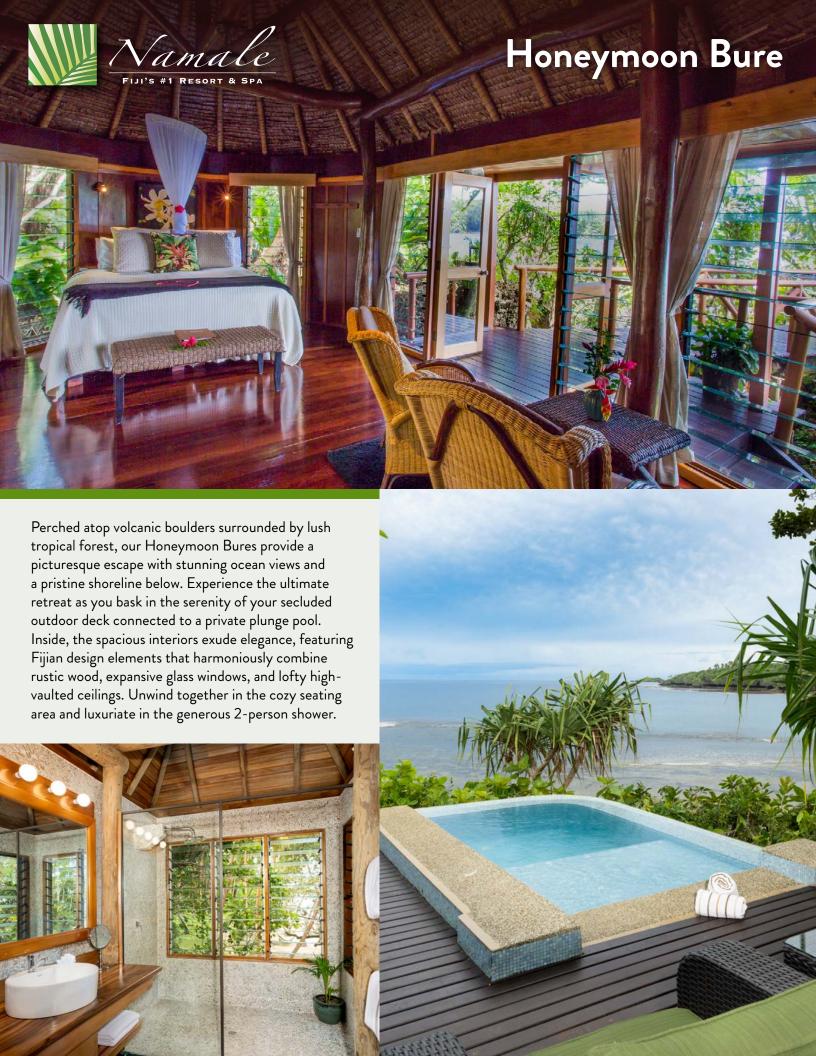

## **AMENITIES**

- Private Plunge Pool
- Private Deck
- Seating Area
- · Vaulted Ceilings
- Ceiling Fan
- Pure Fiji Luxury Spa Products
- Makeup Mirror + Hairdryer
- Spacious Closet
- Complimentary in-room WiFi

- Air Conditioning
- King Bed
- Complimentary Mini Fridge
- Complimentary Coffee/Tea Station
- Mini Safe
- Plush Bath Robes
- Complimentary Souvenir Sarong
- Nightly Turn Down Service

|                 | Private Deck | Seating Area | Ocean View | Jacuzzi Tub | Plunge Pool* | Full Size Pool* | 2 Bedrooms |
|-----------------|--------------|--------------|------------|-------------|--------------|-----------------|------------|
| Garden Tropical | <b>/</b>     | <b>/</b>     |            |             |              |                 |            |
| Ocean Tropical  | <b>/</b>     | <b>/</b>     | <b>\</b>   |             |              |                 |            |
| Honeymoon       | <b>/</b>     | <b>/</b>     | <b>/</b>   |             | <b>~</b>     |                 |            |
| Villa           | <b>/</b>     | <b>/</b>     | <b>/</b>   | <b>/</b>    | <b>~</b>     | <b>/</b>        |            |
| Grand Villa     | <b>/</b>     | <b>~</b>     | <b>✓</b>   | <b>/</b>    |              | <b>~</b>        | <b>/</b>   |

<sup>\*</sup>Pool size varies by villa. Please discuss with reservations agent to explain specific room amenities at the time of booking.

@namaleresort